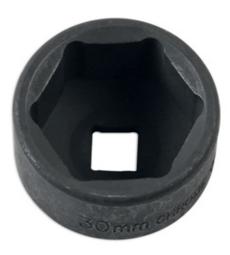

## Oil Filter Socket 3/8"D - 30mm

A 30mm, 30mm deep (low profile) oil filter socket in 3/8"D, specially designed in 'face drive' to protect the corners of the filter from damage.

## **Additional Information**

- Applications Include: Volkswagen Polo (from 1995), Golf (from 1992); Seat Ibiza (from 1993); Skoda Fabia (from 1999) when fitted with 1.4 16v petrol engines.
- Size: 30mm Hex face drive x 30mm deep x 3/8"D.
- · Removes paper filters without damage to the plastic filter housing.
- · Manufactured from chrome vanadium.