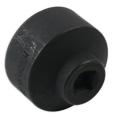

## Oil Filter Socket 3/8"D - 30mm

A 30mm, 30mm deep (low profile) oil filter socket in 3/8"D, specially designed in 'face drive' to protect the corners of the filter from damage.

## **Additional Information**

- Applications Include: Volkswagen Polo (from 1995), Golf (from 1992); Seat Ibiza (from 1993); Skoda Fabia (from 1999) when fitted with 1.4 16v petrol engines.
- Size: 30mm Hex face drive x 30mm deep x 3/8"D.
- · Removes paper filters without damage to the plastic filter housing.
- · Manufactured from chrome vanadium.